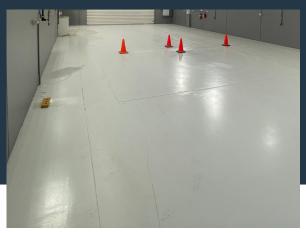

#### INSTALLATION GUIDELINE

Our innovative coatings offer a hassle free application process for concrete floors, eliminating the need for a primer. Both AQUALINE MA DIY and AQUALINE PU PRO are diluted with water, eliminating the need for thinners, and providing an environmentally friendly alternative to solvent- and epoxy-based coatings.

#### **SURFACE GUIDELINES**

The Stellmann coatings can be applied to concrete without the need for an additional primer. A preapplication surface inspection is paramount to every project Refer to our TDS for full installation instructions and surface inspection guidelines.