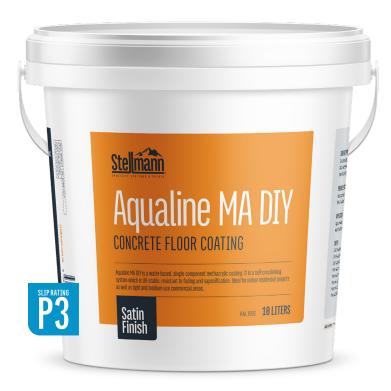

Stellmann presents two top-tier, water-based concrete floor coatings. Aqualine MA DIY, a single-pack solution ideal for low to medium traffic areas, and Aqualine PU PRO, our two-pack system renowned for its superior durability and strength.

#### **AQUALINE MA DIY**

Aqualine MA DIY is a water-based, single-component MethAcrylic coating. It features a self-crosslinking system that provides UV resistance, ensuring durability against fading and saponification. This sets it apart as a superior option compared to other single-pack coating systems.

#### For areas light to medium-use areas such as:

- Indoor and outdoor concrete areas
- Stairs Cellars Walkways
- LIGHT GREY, RAL 7035