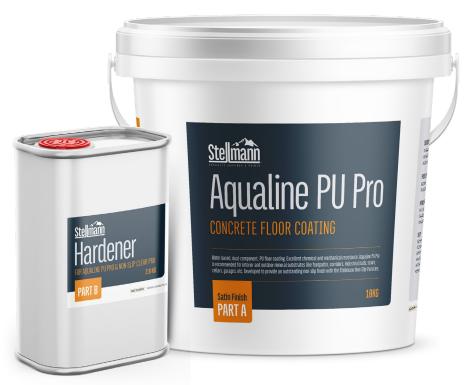

#### **AQUALINE PU PRO**

Aqualine PU PRO stands as our flagship waterbased, two-pack coating system. Representing the pinnacle of quality, it incorporates the latest advancements in polyurethane technology. With UV resistance and exceptional chemical and mechanical resilience,