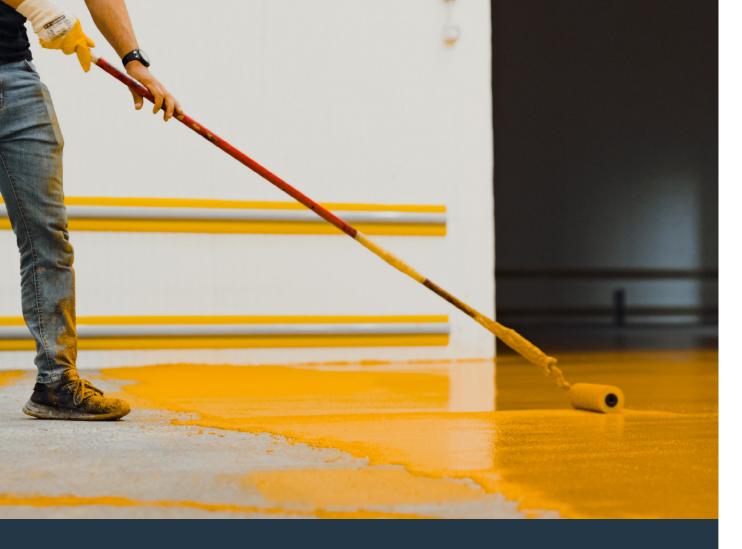

#### **USER FRIENDLY**

At Stellmann, we prioritise the applicator. That's why we make coatings that are not only safe but also exceptionally user-friendly. Our systems offer superior rollability and up to four hours. Moreover, when applying to concrete, a separate primer is not needed.

#### **NON-SLIP**

Who said achieving a non-slip finish was challenging? Say farewell to unsightly roller marks or unevenly dispersed nonslip particles. With Stellmann Non-Slip particles, achieving a P3, P4 or P5 slip-rating is effortless.