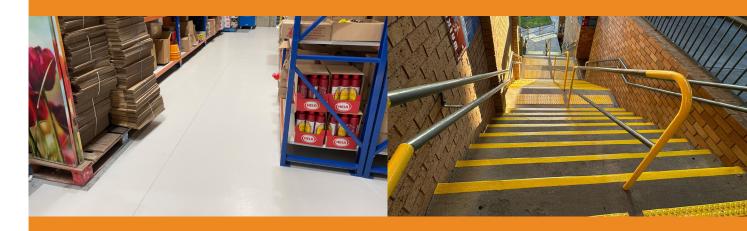

#### **COLOUR SELECTION**

Choose from a range of popular grey finishes such as Light Grey, Traffic Grey or Anthracite Grey. Other colours include Traffic Yellow and White for demarcation or stair treads. Custom colours are available upon request.

#### For areas light to medium-use areas such as:

- Indoor and outdoor concrete areas
- Stairs Cellars Walkways
- LIGHT GREY, RAL 7035

#### Ideal for medium to high-traffic areas such as:

- Indoor and outdoor concrete floors
- Garages, parking lots Walkways
- Staircases (full stair tread and/or nosing strip)
- · Warehouses and factories