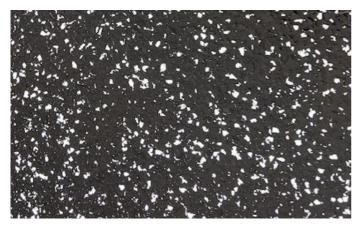

## PRE MIX COLOUR FLAKE RANGE

Flake: BLACK PEBBLE Base Coat: LIGHTBOX CREY

Flake: SCHIST Base Coat: LIGHTBOX GREY

Flake: BASALT Base Coat: LIGHTBOX GREY

Flake: GARNET Base Coat: BLACK

Flake: CLASSIC GREY Base Coat: BLACK

Flake: BASALT Base Coat: BLACK

Flake: BLACK MARBLE | LARGE Base Coat: LIGHTBOX GREY

Flake: BLACK MARBLE | LARGE Base Coat: BLACK

Flake: GREY WACKE | LARGE Base Coat: LIGHTBOX GREY

Flake: FROSTY | SMALL Base Coat: LIGHTBOX GREY