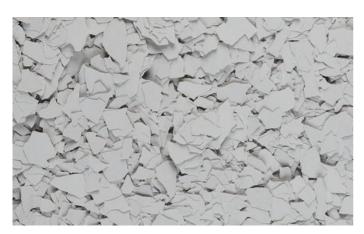

## SINGLE COLOUR RANGE

Flake: WHITE

Flake: BLACK

Flake: WHISPER GREY

Flake: FUNCTIONAL GREY

Flake: BEIGE

Flake: PORPOISE

Flake: TEAL