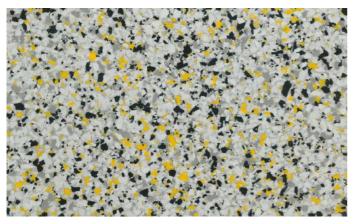

Flake: ASH GREY Base Coat: LIGHTBOX GREY

Flake: GREY GRANITE | SMALL Base Coat: LIGHTBOX GREY

Flake: TERRACOTTA MARBLE | LARGE Base Coat: LIGHTBOX GREY

Flake: ASHEN YELLOW Base Coat: LIGHTBOX CREY

Flake: ASHEN RED Base Coat: LIGHTBOX GREY