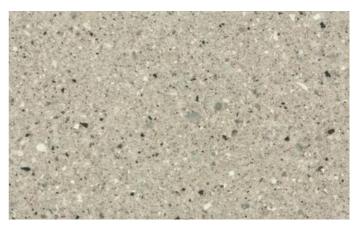

## NATURAL STONE RANGE

Flake: BLUE STONE Base Coat: LIGHTBOX GREY

Flake: GEM STONE Base Coat: LIGHTBOX CREY

Flake: GREY STONE Base Coat: LIGHTBOX GREY

Flake: BLACK STONE Base Coat: BLACK

Flake: GREEN STONE Base Coat: LIGHTBOX GREY