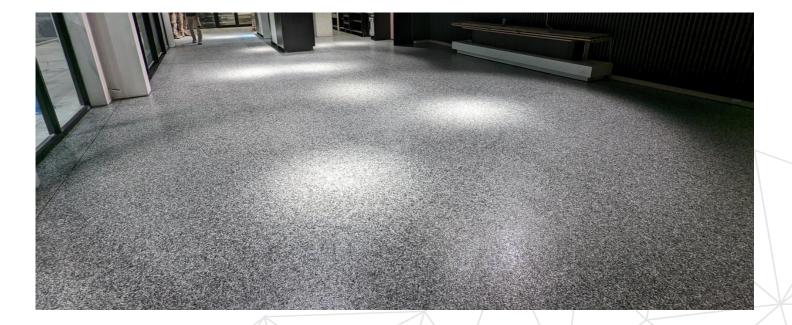

## Seamless Epoxy Flooring Flake Range

- Decorative & inviting
- . Durable and long-lasting
- . Can be applied Indoor and Outdoors Chemical Resistant
- Scratch and wear resistance
- Easy to clean and maintain

- Safe to Walk on
- Does not harbour bacteria
- Permanent dust proofing solution

#### STEPS TO ACHIEVE A SUCCESSFULL SEAMLESS EPOXY FLAKE SYSTEM

- 1) Prepare the substrate thoroughly by diamond grinding or acid etching
- 2) Repair cracks and imperfections using two-pack epoxy fillers
- 3) Apply epoxy primer to the floor and allow the coating to cure
- 4) Apply epoxy base coat, broadcast flake chips over the wet film and allow to cure
- 5) Vacuum excess flake and apply two coats of polyurethane or epoxy top coat to seal the flake
- 6) Antislip media can be added to the topcoat to achieve a higher slip rating