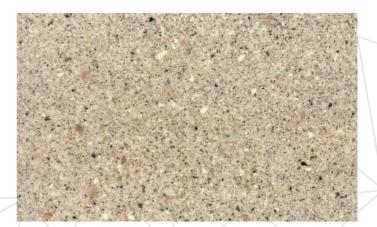

## NATURAL STONE RANGE

Flake: BLUE STONE Base Coat: LIGHTBOX GREY

Flake: GEM STONE Base Coat: LIGHTBOX CREY

Flake: GREY STONE Base Coat: LIGHTBOX GREY

Flake: BLACK STONE Base Coat: BLACK

Flake: GREEN STONE Base Coat: LIGHTBOX GREY

Flake: NATURAL STONE Base Coat: LIGHTBOX GREY