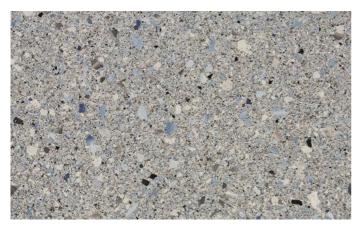

## NATURAL STONE RANGE

Flake: BLUE STONE Base Coat: LIGHTBOX GREY

Flake: GEM STONE Base Coat: LIGHTBOX CREY

Flake: GREY STONE Base Coat: LIGHTBOX GREY

Flake: BLACK STONE Base Coat: BLACK

Flake: GREEN STONE Base Coat: LIGHTBOX GREY