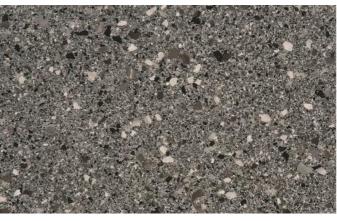

## NATURAL STONE RANGE

Flake: BLUE STONE Base Coat: LIGHTBOX GREY

Flake: GEM STONE Base Coat: LIGHTBOX CREY

Flake: GREY STONE Base Coat: LIGHTBOX GREY

Flake: BLACK STONE Base Coat: BLACK

Flake: GREEN STONE Base Coat: LIGHTBOX GREY