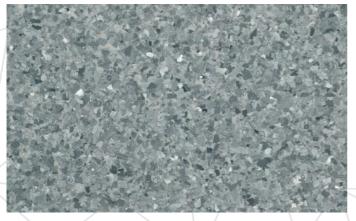

## NATURAL STONE RANGE

Flake: BLUE STONE Base Coat: LIGHTBOX GREY

Flake: GEM STONE Base Coat: LIGHTBOX CREY

Flake: GREY STONE Base Coat: LIGHTBOX GREY

Flake: BLACK STONE Base Coat: BLACK

Flake: GREEN STONE Base Coat: LIGHTBOX GREY

Flake: NATURAL STONE Base Coat: LIGHTBOX GREY