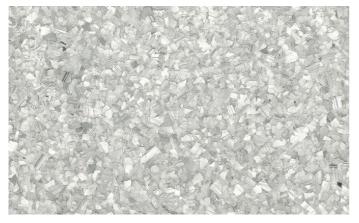

Flake: BASALT Base Coat: BLACK

Flake: BLACK MARBLE | LARGE Base Coat: LIGHTBOX GREY

Flake: BLACK MARBLE | LARGE Base Coat: BLACK

Flake: GREY WACKE | LARGE Base Coat: LIGHTBOX GREY

Flake: FROSTY | SMALL Base Coat: LIGHTBOX GREY

Flake: ASH GREY Base Coat: LIGHTBOX GREY

Flake: GREY GRANITE | SMALL Base Coat: LIGHTBOX GREY

Flake: TERRACOTTA MARBLE | LARGE Base Coat: LIGHTBOX GREY

Flake: ASHEN YELLOW Base Coat: LIGHTBOX CREY

Flake: ASHEN RED Base Coat: LIGHTBOX GREY