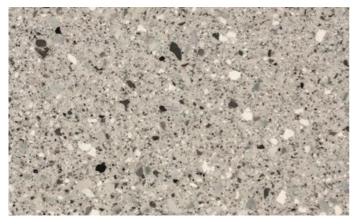

## NATURAL STONE RANGE

Flake: BLUE STONE Base Coat: LIGHTBOX GREY

Flake: GEM STONE Base Coat: LIGHTBOX CREY

Flake: GREY STONE Base Coat: LIGHTBOX GREY

Flake: BLACK STONE Base Coat: BLACK

Flake: GREEN STONE Base Coat: LIGHTBOX GREY