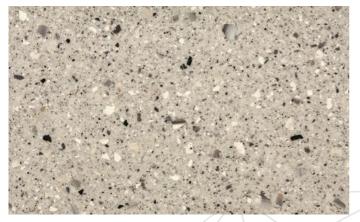

## NATURAL STONE RANGE

Flake: BLUE STONE Base Coat: LIGHTBOX GREY

Flake: GEM STONE Base Coat: LIGHTBOX CREY

Flake: GREY STONE Base Coat: LIGHTBOX GREY

Flake: BLACK STONE Base Coat: BLACK

Flake: GREEN STONE Base Coat: LIGHTBOX GREY