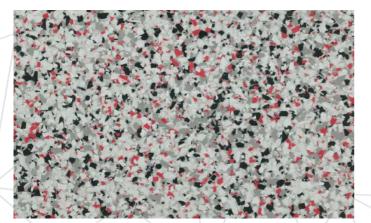

Flake: ASH GREY Base Coat: LIGHTBOX GREY

Flake: GREY GRANITE | SMALL Base Coat: LIGHTBOX GREY

Flake: TERRACOTTA MARBLE | LARGE Base Coat: LIGHTBOX GREY

Flake: ASHEN YELLOW Base Coat: LIGHTBOX CREY

Flake: ASHEN RED Base Coat: LIGHTBOX GREY