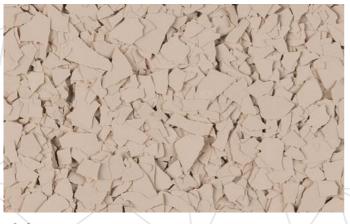

## SINGLE COLOUR RANGE

Flake: WHITE

Flake: BLACK

Flake: WHISPER GREY

Flake: FUNCTIONAL GREY

Flake: BEIGE

Flake: PORPOISE

Flake: TEAL