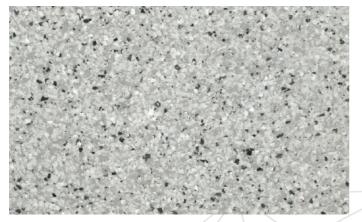

## PRE MIX COLOUR FLAKE RANGE

Flake: BLACK PEBBLE Base Coat: LIGHTBOX CREY

Flake: SCHIST Base Coat: LIGHTBOX GREY

Flake: BASALT Base Coat: LIGHTBOX GREY

Flake: GARNET Base Coat: BLACK

Flake: CLASSIC GREY Base Coat: BLACK