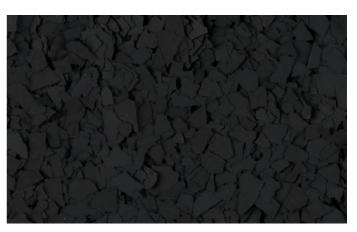

## SINGLE COLOUR RANGE

Flake: WHITE

Flake: BLACK

Flake: WHISPER GREY

Flake: FUNCTIONAL GREY

Flake: BEIGE

Flake: PORPOISE

Flake: TEAL