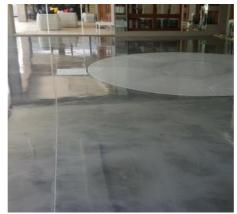

# **Metallic Epoxy Flooring Projects**

Metallic: Base Coat:

Metallic: Gun Mental Base Coat: Charcoal

Metallic: Sapphire Blue Base Coat: White

Metallic: Silver Pearl Base Coat: Black

Metallic: Orange Gemstone Base Coat: Black

Metallic: Silver Pearl Base Coat: Charcoal

Metallic: Silver Pearl Base Coat: Charcoal

Metallic: Silver Pearl Base Coat: Charcoal

Metallic: Liquid Gold Base Coat: Black

Metallic: Ash Grey Base Coat: Charcoal

Metallic: Sapphire Blue Base Coat: White

Metallic: Liquid Gold Base Coat: White

Metallic: Silver Pearl Base Coat: Black

Metallic: Shades of Red Base Coat: Black

Metallic: Silver Pearl & Black Base Coat: White

Metallic: Silver Pearl Base Coat: Charcoal

Metallic: Mercury Sun Base Coat: Black

Metallic: Ash Grey Base Coat: Charcoal