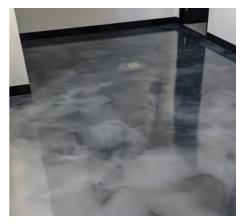

Metallic: Silver Pearl Base Coat: Charcoal

Metallic: Silver Pearl Base Coat: Charcoal

Metallic: Silver Pearl Base Coat: Charcoal

Metallic: Liquid Gold Base Coat: Black

Metallic: Ash Grey Base Coat: Charcoal

Metallic: Silver Pearl Base Coat: Charcoal

Metallic: Mercury Sun Base Coat: Black

Metallic: Ash Grey Base Coat: Charcoal