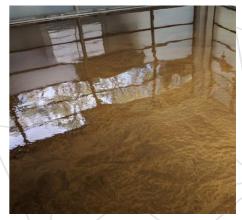

Metallic: Silver Pearl Base Coat: Charcoal

Metallic: Silver Pearl Base Coat: Charcoal

Metallic: Silver Pearl Base Coat: Charcoal

Metallic: Liquid Gold Base Coat: Black

Metallic: Ash Grey Base Coat: Charcoal

Metallic: Sapphire Blue Base Coat: White

Metallic: Liquid Gold Base Coat: White

Metallic: Silver Pearl Base Coat: Black

Metallic: Shades of Red Base Coat: Black

Metallic: Silver Pearl & Black Base Coat: White