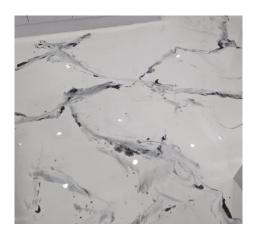

# **Liquid Epoxy Marble Flooring Projects**

Marble: Black & White | Gloss Base Coat: Black

Marble: White & Oxide Red Base Coat: White

Marble: White & Grey Base Coat: White

Marble: White & Charcoal Base Coat: White

Marble: Ruby Red & Black Base Coat: Black

Marble: White & Black Base Coat: White

Marble: White, Grey & Tan Base Coat: White

Marble: White & Oxide Red Base Coat: White

Metallic: Black & White | Satin Base Coat: Black