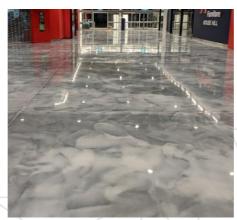

# **Liquid Epoxy Marble Flooring Projects**

Marble: Black & White | Gloss Base Coat: Black

Marble: White & Oxide Red Base Coat: White

Marble: White & Grey Base Coat: White

Marble: White & Charcoal Base Coat: White

Marble: Ruby Red & Black Base Coat: Black

Marble: White & Black Base Coat: White

Marble: White, Grey & Tan Base Coat: White

Marble: White & Oxide Red Base Coat: White

Metallic: Black & White | Satin Base Coat: Black