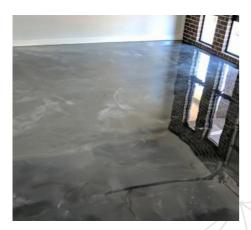

Metallic: Silver Pearl Base Coat: Charcoal

Metallic: Silver Pearl Base Coat: Charcoal

Metallic: Silver Pearl Base Coat: Charcoal

Metallic: Liquid Gold Base Coat: Black

Metallic: Ash Grey Base Coat: Charcoal

Metallic: Silver Pearl Base Coat: Charcoal

Metallic: Mercury Sun Base Coat: Black

Metallic: Ash Grey Base Coat: Charcoal