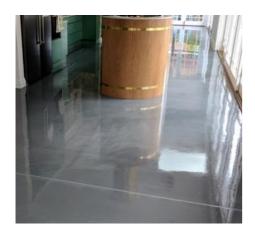

# **Metallic Epoxy Flooring Projects**

Metallic: Base Coat:

Metallic: Gun Mental Base Coat: Charcoal

Metallic: Sapphire Blue Base Coat: White

Metallic: Silver Pearl Base Coat: Black

Metallic: Orange Gemstone Base Coat: Black

Metallic: Silver Pearl Base Coat: Charcoal

Metallic: Silver Pearl Base Coat: Charcoal

Metallic: Silver Pearl Base Coat: Charcoal

Metallic: Liquid Gold Base Coat: Black

Metallic: Ash Grey Base Coat: Charcoal

Metallic: Sapphire Blue Base Coat: White

Metallic: Liquid Gold Base Coat: White

Metallic: Silver Pearl Base Coat: Black

Metallic: Shades of Red Base Coat: Black

Metallic: Silver Pearl & Black Base Coat: White

Metallic: Silver Pearl Base Coat: Charcoal

Metallic: Mercury Sun Base Coat: Black

Metallic: Ash Grey Base Coat: Charcoal