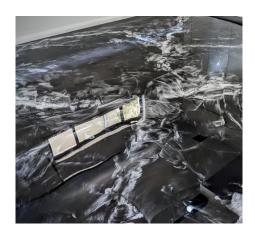

# **Liquid Epoxy Marble Flooring Projects**

Marble: Black & White | Gloss Base Coat: Black

Marble: White & Oxide Red Base Coat: White

Marble: White & Grey Base Coat: White

Marble: White & Charcoal Base Coat: White

Marble: Ruby Red & Black Base Coat: Black

Marble: White & Black Base Coat: White

Marble: White, Grey & Tan Base Coat: White

Marble: White & Oxide Red Base Coat: White

Metallic: Black & White | Satin Base Coat: Black