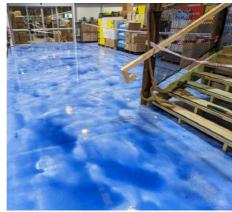

# **Metallic Epoxy Flooring Projects**

Metallic: Base Coat:

Metallic: Gun Mental Base Coat: Charcoal

Metallic: Sapphire Blue Base Coat: White

Metallic: Silver Pearl Base Coat: Black

Metallic: Orange Gemstone Base Coat: Black

Metallic: Sapphire Blue Base Coat: White

Metallic: Liquid Gold Base Coat: White

Metallic: Silver Pearl Base Coat: Black

Metallic: Shades of Red Base Coat: Black

Metallic: Silver Pearl & Black Base Coat: White