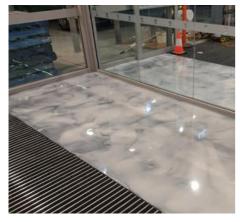

# **Liquid Epoxy Marble Flooring Projects**

Marble: Black & White | Gloss Base Coat: Black

Marble: White & Oxide Red Base Coat: White

Marble: White & Grey Base Coat: White

Marble: White & Charcoal Base Coat: White

Marble: Ruby Red & Black Base Coat: Black

Marble: White & Black Base Coat: White

Marble: White, Grey & Tan Base Coat: White

Marble: White & Oxide Red Base Coat: White

Metallic: Black & White | Satin Base Coat: Black