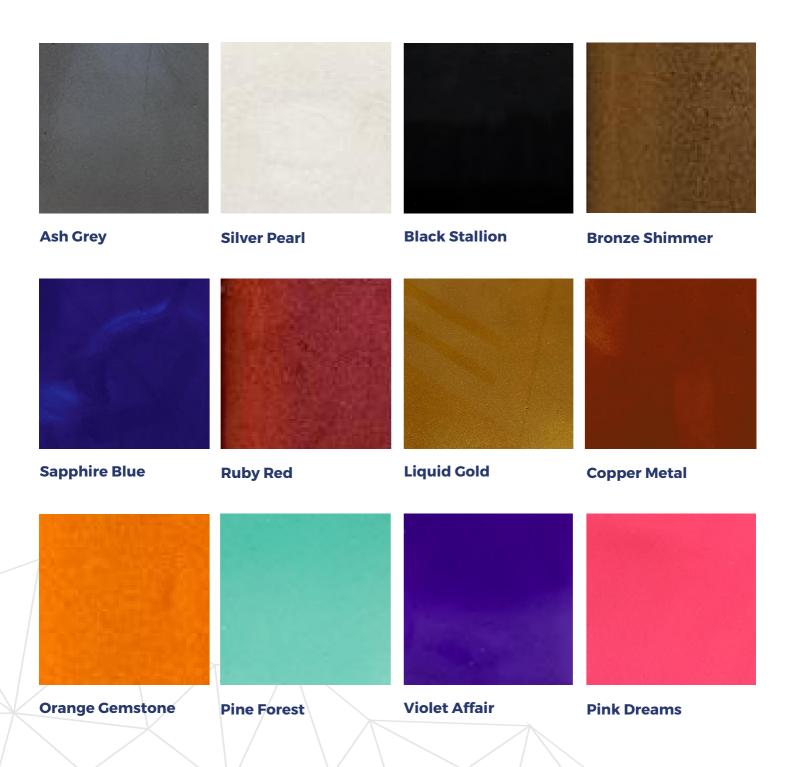

# **Metallic Pigments For Epoxy Flooring**

# **Metallic Epoxy Flooring Projects**

Metallic: Base Coat:

Metallic: Gun Mental Base Coat: Charcoal

Metallic: Sapphire Blue Base Coat: White

Metallic: Silver Pearl Base Coat: Black

Metallic: Orange Gemstone Base Coat: Black

Metallic: Silver Pearl Base Coat: Charcoal

Metallic: Silver Pearl Base Coat: Charcoal

Metallic: Silver Pearl Base Coat: Charcoal

Metallic: Liquid Gold Base Coat: Black

Metallic: Ash Grey Base Coat: Charcoal

Metallic: Sapphire Blue Base Coat: White

Metallic: Liquid Gold Base Coat: White

Metallic: Silver Pearl Base Coat: Black

Metallic: Shades of Red Base Coat: Black

Metallic: Silver Pearl & Black Base Coat: White

Metallic: Silver Pearl Base Coat: Charcoal

Metallic: Mercury Sun Base Coat: Black

Metallic: Ash Grey Base Coat: Charcoal