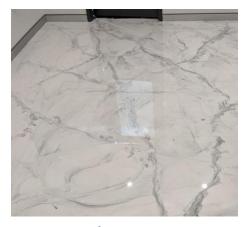

# **Liquid Epoxy Marble Flooring Projects**

Marble: Black & White | Gloss Base Coat: Black

Marble: White & Oxide Red Base Coat: White

Marble: White & Grey Base Coat: White

Marble: White & Charcoal Base Coat: White

Marble: Ruby Red & Black Base Coat: Black

Marble: White & Black Base Coat: White

Marble: White, Grey & Tan Base Coat: White

Marble: White & Oxide Red Base Coat: White

Metallic: Black & White | Satin Base Coat: Black