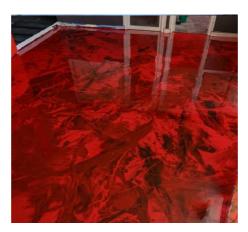

Metallic: Sapphire Blue Base Coat: White

Metallic: Liquid Gold Base Coat: White

Metallic: Silver Pearl Base Coat: Black

Metallic: Shades of Red Base Coat: Black

Metallic: Silver Pearl & Black Base Coat: White