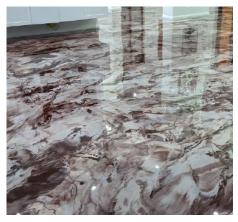

# **Liquid Epoxy Marble Flooring Projects**

Marble: Black & White | Gloss Base Coat: Black

Marble: White & Oxide Red Base Coat: White

Marble: White & Grey Base Coat: White

Marble: White & Charcoal Base Coat: White

Marble: Ruby Red & Black Base Coat: Black

Marble: White & Black Base Coat: White

Marble: White, Grey & Tan Base Coat: White

Marble: White & Oxide Red Base Coat: White

Metallic: Black & White | Satin Base Coat: Black