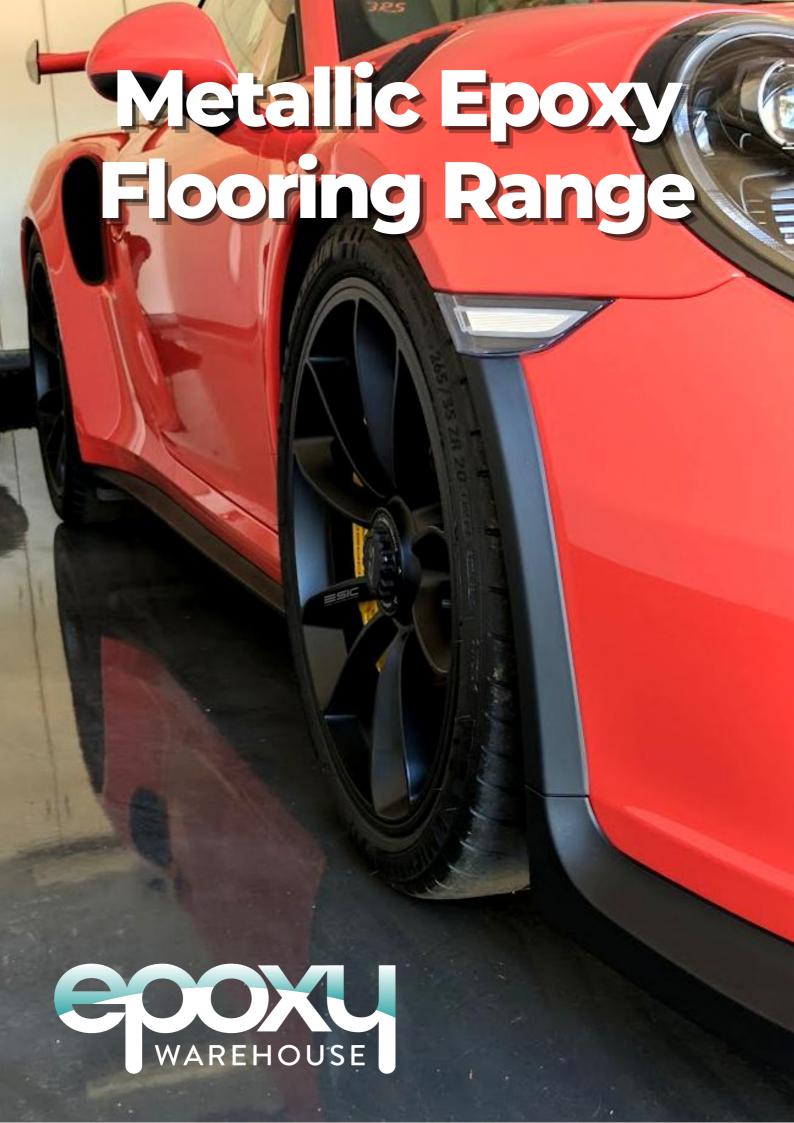

### Metallic and Marble Epoxy Flooring

- Variety of different visual effects
- Easy to clean and maintain
- Environmental friendly
- Hard wearing & durable
- High-end designer floor coating system with a glass like finish
- Comes in a range of colours with endless design possibilities for a unique floor unlike any other