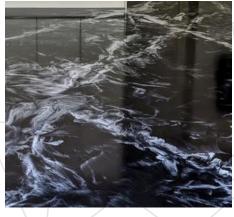

# **Metallic Epoxy Flooring Projects**

Metallic: Base Coat:

Metallic: Gun Mental Base Coat: Charcoal

Metallic: Sapphire Blue Base Coat: White

Metallic: Silver Pearl Base Coat: Black

Metallic: Orange Gemstone Base Coat: Black

Metallic: Silver Pearl Base Coat: Charcoal

Metallic: Silver Pearl Base Coat: Charcoal

Metallic: Silver Pearl Base Coat: Charcoal

Metallic: Liquid Gold Base Coat: Black

Metallic: Ash Grey Base Coat: Charcoal

Metallic: Sapphire Blue Base Coat: White

Metallic: Liquid Gold Base Coat: White

Metallic: Silver Pearl Base Coat: Black

Metallic: Shades of Red Base Coat: Black

Metallic: Silver Pearl & Black Base Coat: White

Metallic: Silver Pearl Base Coat: Charcoal

Metallic: Mercury Sun Base Coat: Black

Metallic: Ash Grey Base Coat: Charcoal