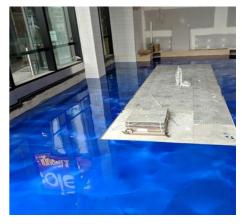

# **Metallic Epoxy Flooring Projects**

Metallic: Base Coat:

Metallic: Gun Mental Base Coat: Charcoal

Metallic: Sapphire Blue Base Coat: White

Metallic: Silver Pearl Base Coat: Black

Metallic: Orange Gemstone Base Coat: Black

Metallic: Silver Pearl Base Coat: Charcoal

Metallic: Silver Pearl Base Coat: Charcoal

Metallic: Silver Pearl Base Coat: Charcoal

Metallic: Liquid Gold Base Coat: Black

Metallic: Ash Grey Base Coat: Charcoal

Metallic: Sapphire Blue Base Coat: White

Metallic: Liquid Gold Base Coat: White

Metallic: Silver Pearl Base Coat: Black

Metallic: Shades of Red Base Coat: Black

Metallic: Silver Pearl & Black Base Coat: White

Metallic: Silver Pearl Base Coat: Charcoal

Metallic: Mercury Sun Base Coat: Black

Metallic: Ash Grey Base Coat: Charcoal