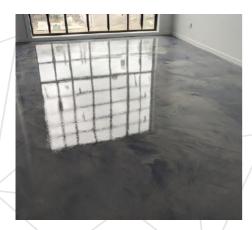

# **Metallic Epoxy Flooring Projects**

Metallic: Base Coat:

Metallic: Gun Mental Base Coat: Charcoal

Metallic: Sapphire Blue Base Coat: White

Metallic: Silver Pearl Base Coat: Black

Metallic: Orange Gemstone Base Coat: Black