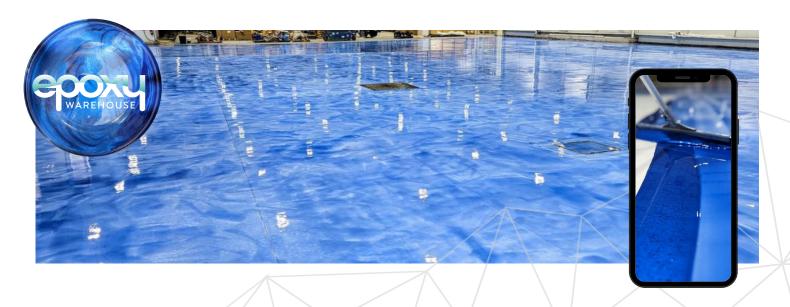

### Metallic and Marble Epoxy Flooring

- Variety of different visual effects
- Easy to clean and maintain
- Environmental friendly
- Hard wearing & durable
- High-end designer floor coating system with a glass like finish
- Comes in a range of colours with endless design possibilities for a unique floor unlike any other