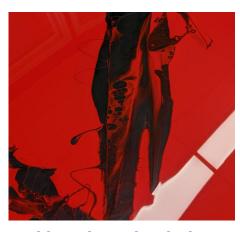

Metallic: Sapphire Blue Base Coat: White

Metallic: Liquid Gold Base Coat: White

Metallic: Silver Pearl Base Coat: Black

Metallic: Shades of Red Base Coat: Black

Metallic: Silver Pearl & Black Base Coat: White

Marble: Ruby Red & Black Base Coat: Black

Marble: White & Black Base Coat: White

Marble: White, Grey & Tan Base Coat: White

Marble: White & Oxide Red Base Coat: White

Metallic: Black & White | Satin Base Coat: Black