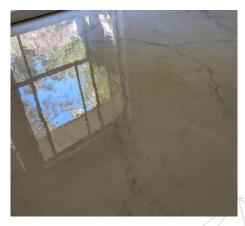

# **Liquid Epoxy Marble Flooring Projects**

Marble: Black & White | Gloss Base Coat: Black

Marble: White & Oxide Red Base Coat: White

Marble: White & Grey Base Coat: White

Marble: White & Charcoal Base Coat: White

Marble: Ruby Red & Black Base Coat: Black

Marble: White & Black Base Coat: White

Marble: White, Grey & Tan Base Coat: White

Marble: White & Oxide Red Base Coat: White

Metallic: Black & White | Satin Base Coat: Black