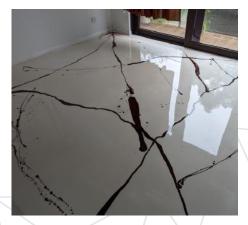

# **Liquid Epoxy Marble Flooring Projects**

Marble: Black & White | Gloss Base Coat: Black

Marble: White & Oxide Red Base Coat: White

Marble: White & Grey Base Coat: White

Marble: White & Charcoal Base Coat: White