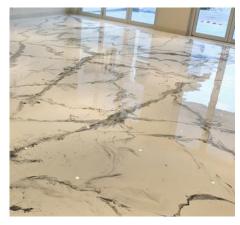

# **Liquid Epoxy Marble Flooring Projects**

Marble: Black & White | Gloss Base Coat: Black

Marble: White & Oxide Red Base Coat: White

Marble: White & Grey Base Coat: White

Marble: White & Charcoal Base Coat: White

Marble: Ruby Red & Black Base Coat: Black

Marble: White & Black Base Coat: White

Marble: White, Grey & Tan Base Coat: White

Marble: White & Oxide Red Base Coat: White

Metallic: Black & White | Satin Base Coat: Black