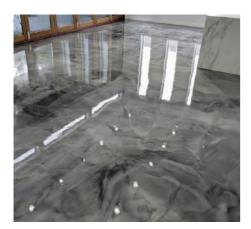

# **Metallic Epoxy Flooring Projects**

Metallic: Base Coat:

Metallic: Gun Mental Base Coat: Charcoal

Metallic: Sapphire Blue Base Coat: White

Metallic: Silver Pearl Base Coat: Black

Metallic: Orange Gemstone Base Coat: Black

Metallic: Silver Pearl Base Coat: Charcoal

Metallic: Silver Pearl Base Coat: Charcoal

Metallic: Silver Pearl Base Coat: Charcoal

Metallic: Liquid Gold Base Coat: Black

Metallic: Ash Grey Base Coat: Charcoal

Metallic: Sapphire Blue Base Coat: White

Metallic: Liquid Gold Base Coat: White

Metallic: Silver Pearl Base Coat: Black

Metallic: Shades of Red Base Coat: Black

Metallic: Silver Pearl & Black Base Coat: White

Metallic: Silver Pearl Base Coat: Charcoal

Metallic: Mercury Sun Base Coat: Black

Metallic: Ash Grey Base Coat: Charcoal