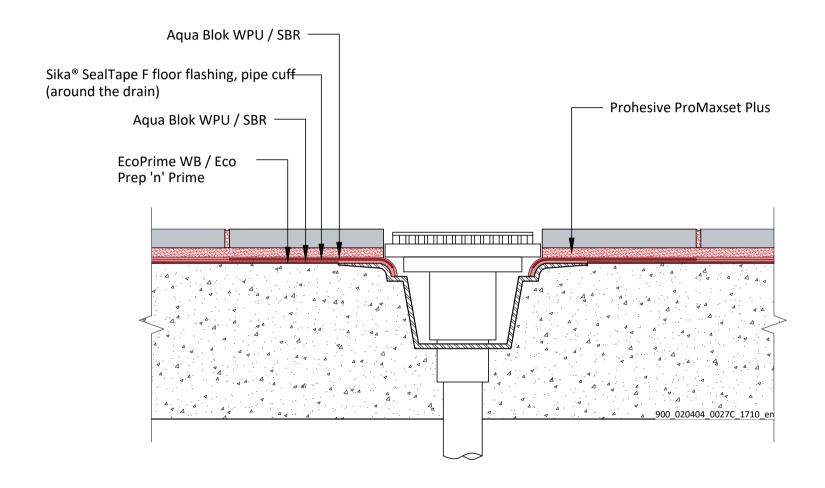

**FLOOR DRAINAGE** 

Installation regarding ETAG022

900\_020404\_0027C\_1710\_en\_nz\_aquablok

Sika (NZ) Ltd

85-91 Patiki Road,
Avondale, Auckland,
New Zealand

www.sika.co.nz

DRAWING MUST ALWAYS BE REVIEWED BY A DESIGN SPECIALIST AND IF NECESSARY MODIFIED TO ENSURE SUITABILITY FOR THE SPECIFIC APPLICATION